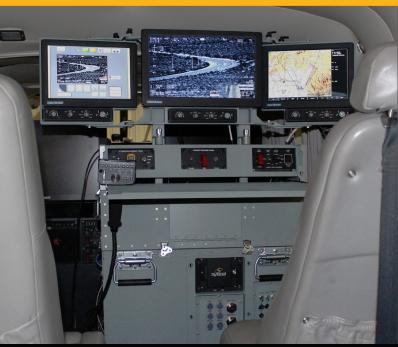

## **EULGRUM BATTLESTATION**

The Battlestation is a self-contained rollon-roll-off (RO/RO) operator workstation configured for Armed ISR operations.

The system provides a user interface, LRU mounting, power distribution, and certified structure (9G's). It consists of two primary modules with closeout covers that easily detach for safe transport and storage.

## **FIND FIX FINISH**

- ▶ ARES weapons management
- > Pathfinder mission management
- Pathfinder Touchscreen Monitor
- **MX Video Monitor**
- **ARES Touchscreen Monitor**
- Stores Management Panel (SMP)
- Consent Release Panel
- Laser Arm Panel
- Data Storage Device
- Circuit Breaker Panel
- User I/O Panel