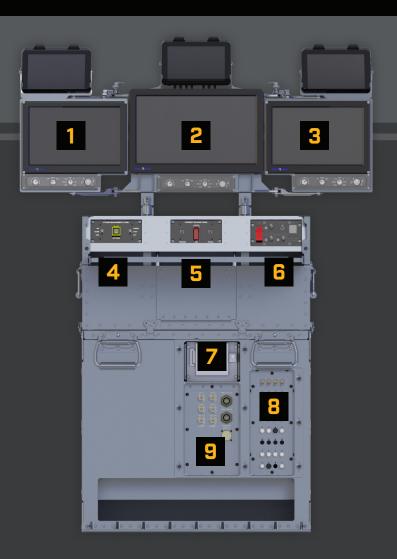

## **FIND FIX FINISH**

- ▶ ARES weapons management
- > Pathfinder mission management
- Pathfinder Touchscreen Monitor
- **MX Video Monitor**
- **ARES Touchscreen Monitor**
- Stores Management Panel (SMP)
- Consent Release Panel
- Laser Arm Panel
- Data Storage Device
- Circuit Breaker Panel
- User I/O Panel